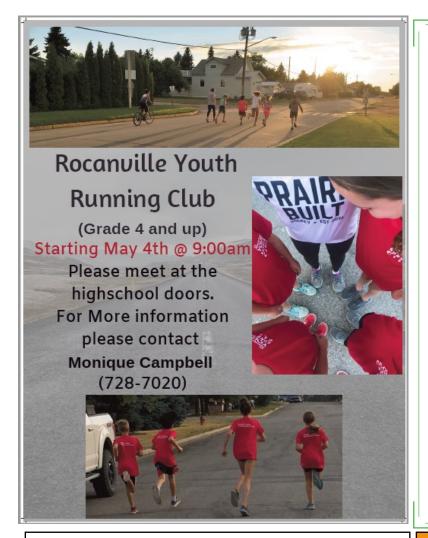

#### Rocanville Youth Recreational Basketball

Ages 8-18
6:30-8:30pm Thursday evenings
(beginning June 13th)
Sessions will run through the summer.
\$3.00 a session

#### Rocanville School Gym

\*Contact Monique Campbell for more information

**DEVELOPE YOUR SKILLS AND YOUR GAME** 