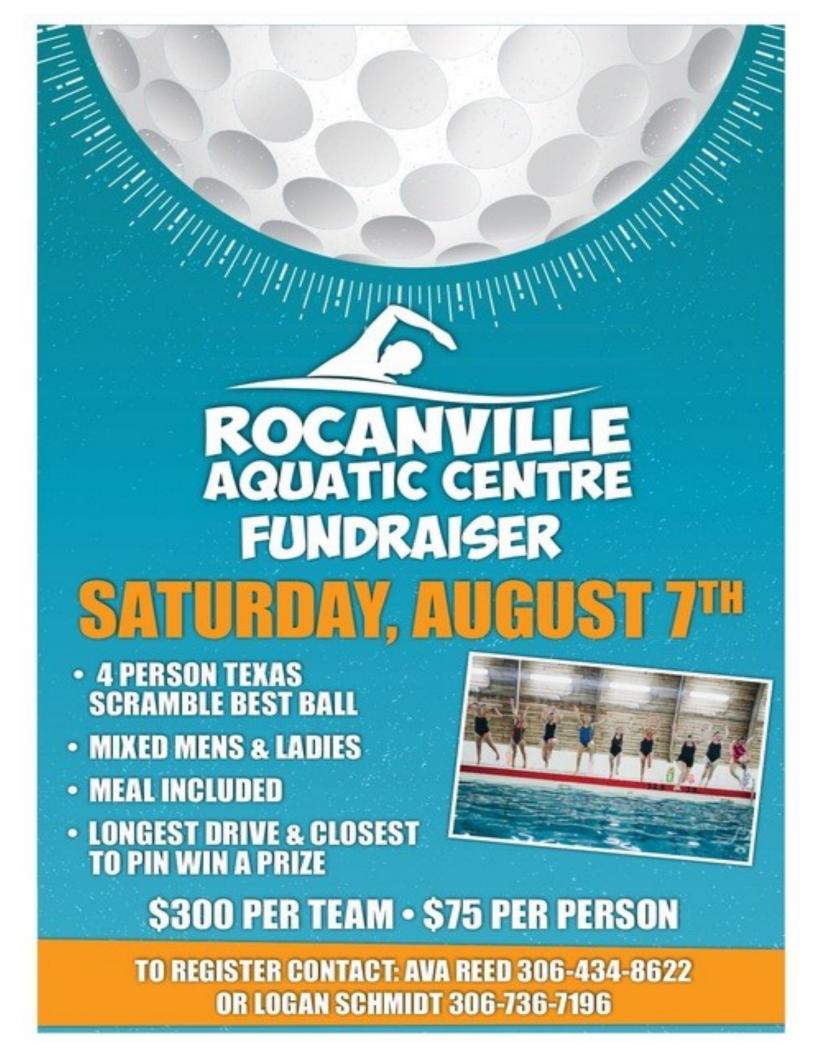

Chartered Professional Accountants

**ROCANVILLE & DISTRICT MUSEUM** 

SATURDAY, AUGUST 14, 2021

LIVE MUSIC

**BARBECUE LUNCH PROVIDED BY ROYAL CANADIAN LEGION BRANCH #020** 

220 Qu'Appelle Ave. Rocanville, SK 306-645-2113

# **ADMISSION** BY DONATION

Proceeds to the Rocanville & District Museum operations

- HAY RIDES
- **VENDORS VENDOR TABLES: \$25**
- **MUSEUM TOURS**
- **NEW ANTIQUE VEHICLE RIDES**

rocanvillemuseum (agmail.com www.rocanville.ca