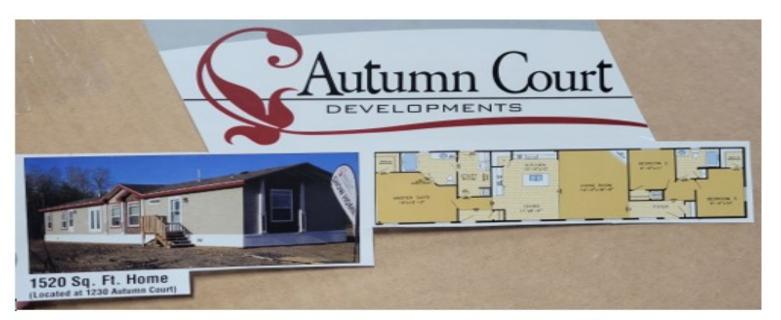

> Weekday celebration on Wednesdays at 5:00 pm

"O sing to the Lord a new song; sing to the Lord, all the earth. Sing to the Lord, bless his name; tell of his salvation from day to day." (Ps 96: 1-2)

This beautiful 1520 Sq. Ft. home is on lot G (67.5 ft lot) and is ONLY \$225,000.00 plus taxes. It has 3 bedrooms and 2 bathrooms. Gas fireplace, fridge, stove and dishwasher. It has large laundry room and a pantry. Call 306-645-2669 and ask for Tanis to book a viewing.

We also have 2 more modular homes moving in this summer!!